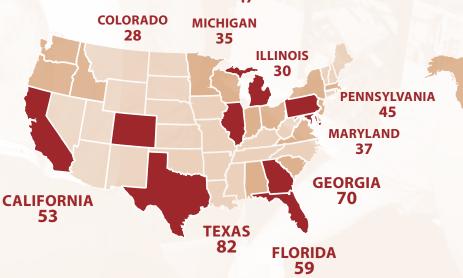

# ATTENDEES BY ORIGIN

DATA FROM 2020; TOTAL 959 INDIVIDUALS

# U.S. & CANADA

# TOTAL BY COUNTRY

AUSTRALIA 3, BAHAMAS 1,
BRAZIL 2, **CANADA 117,** CHILE 4,
COLUMBIA 1, COSTA RICA 1,
ECUADOR 1, GERMANY 1,
IRELAND 3, JAPAN 2, MEXICO 2,
NETHERLANDS 1, NEW ZEALAND 2,
PERU 4, POLAND 5, PUERTO RICO 4,
SAUDIA ARABIA 1, SOUTH
AFRICA 1, SPAIN 3, SWEDEN 1,
SWITZERLAND 1, TURKEY 2, UNITED
KINGDOM 3, **UNITED STATES 793** 