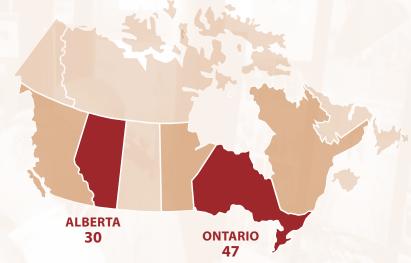

# ATTENDEES BY ORIGIN

DATA FROM 2020; TOTAL 959 INDIVIDUALS

# U.S. & CANADA

# TOTAL BY COUNTRY

AUSTRALIA 3, BAHAMAS 1,
BRAZIL 2, **CANADA 117,** CHILE 4,
COLUMBIA 1, COSTA RICA 1,
ECUADOR 1, GERMANY 1,
IRELAND 3, JAPAN 2, MEXICO 2,
NETHERLANDS 1, NEW ZEALAND 2,
PERU 4, POLAND 5, PUERTO RICO 4,
SAUDIA ARABIA 1, SOUTH
AFRICA 1, SPAIN 3, SWEDEN 1,
SWITZERLAND 1, TURKEY 2, UNITED
KINGDOM 3, **UNITED STATES 793** 