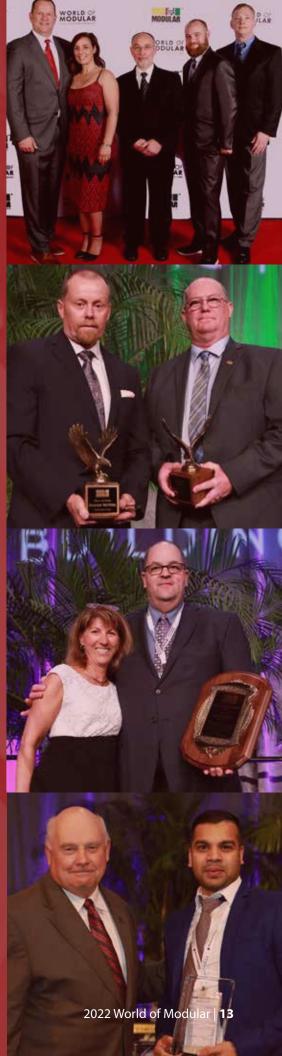

# **AWARDS**

# **Green Building**

**Renovated Reuse** 

Judge's Choice

The Modular Building Institute's annual Awards of Distinction represent some of the highest honors awarded in the modular construction industry. In addition to our Hall of Fame and Outstanding Achievement honorees, MBI member companies self-nominate projects with winners chosen by an independent panel of industry experts and presented on the final evening at World of Modular.

In addition to prestige, the benefits of winning extend throughout the year. Images of winning and runner-up projects are used in MBI's international marketing efforts—including its popular bi-monthly magazine and highly-ranked website —and, most prominently, MBI's industry-leading annual reports.

Don't miss this great opportunity to have your project seen by the entire modular building industry as well as the general public.

Above: MBI used 2021 Award winners on the covers of its latest annual reports.