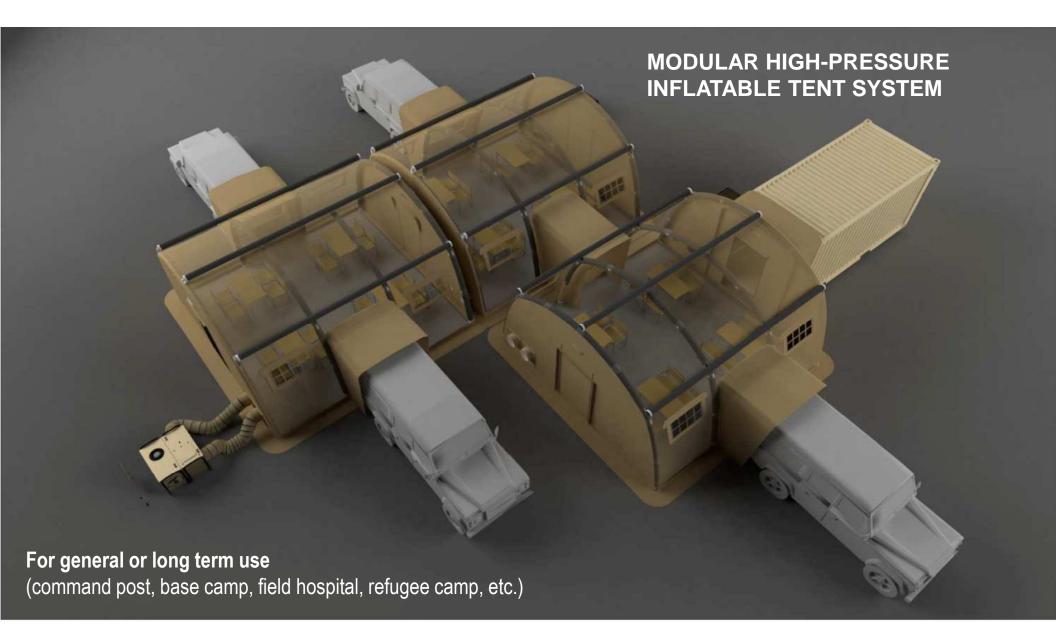

# 04 Temporary Sanitary Modular Shelters

Why South Korea was able to control the PANDEMIA COVID-19?

Because the South Korean Government decided to established TEST CHECK Points in all Cities in all neuralgic points applying RAPID TESTs massively to the population to understand who was infected

5 BBG Shelter in a 20" Container

# **Negative Pressure ISOLATION SYSTEM**

### Meets CDC guidelines set by the Healthcare Infection Control Practices Advisory Committee

#### **System Features:**

- ✓ Shelter and HVAC
- ✓ Negative Pressure Air Scrubber... HEPA and UV Germicidal Filtration
- ✓ Monitor Alarm system
- ✓ Variable Size Isolation Space & Anteroom
- ✓ System can be converted to a Positive Pressure Clean Room
- ✓ Single Shelter 10 Beds capacity Configurations for up to 200-Beds
- ✓ Operational in 24 hours

### DEFENSE

Heavy duty pneumatic shelters for all weather conditions. Modular products Variety of configurations such as command post, mobile hospital, canteen, gym, workshop or warehouse.

### RESCUE

Light inflatable structures for emergency use, temporal use, or heavy duty structures for semi-permanent personnel or refugee accommodation; warehouse, field hospital, canteen, etc.

### **INDUSTRY**

Rapid deployment protection shelters for industry, construction site work or agriculture. All are made of high tech coated fabrics and from materials conforming to EU norms