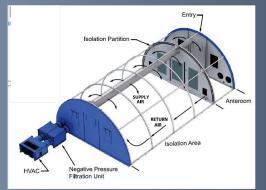

# **Negative Pressure ISOLATION SYSTEM**

### Meets CDC guidelines set by the Healthcare Infection Control Practices Advisory Committee

#### **System Features:**

- ✓ Shelter and HVAC
- ✓ Negative Pressure Air Scrubber... HEPA and UV Germicidal Filtration
- ✓ Monitor Alarm system
- ✓ Variable Size Isolation Space & Anteroom
- ✓ System can be converted to a Positive Pressure Clean Room
- ✓ Single Shelter 10 Beds capacity Configurations for up to 200-Beds
- ✓ Operational in 24 hours