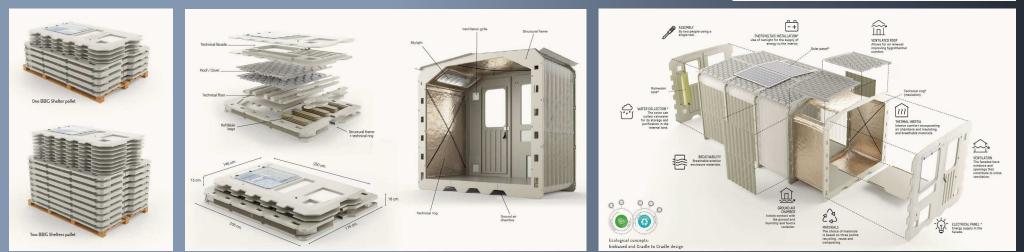

### **04** Temporary Sanitary Modular Shelters

Rapid deployments tents, modular buildings

# 04 Temporary Sanitary Modular Shelters

Why South Korea was able to control the PANDEMIA COVID-19?

Because the South Korean Government decided to established TEST CHECK Points in all Cities in all neuralgic points applying RAPID TESTs massively to the population to understand who was infected

#### **System Features:**

- ✓ Shelter and HVAC
- ✓ Negative Pressure Air Scrubber... HEPA and UV Germicidal Filtration
- ✓ Monitor Alarm system
- ✓ Variable Size Isolation Space & Anteroom
- ✓ System can be converted to a Positive Pressure Clean Room
- ✓ Single Shelter 10 Beds capacity Configurations for up to 200-Beds
- ✓ Operational in 24 hours