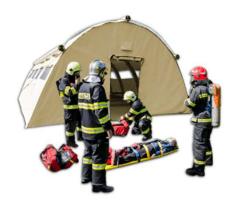

### RESCUE

Light inflatable structures for emergency use, temporal use, or heavy duty structures for semi-permanent personnel or refugee accommodation; warehouse, field hospital, canteen, etc.

#### Medical Evacuation (Air/Sea/Land)

Fully equipped air and land ambulances, with experienced medical personnel to ensure a safe journey from a ship any point in the world to the closest required hospital. To provide optimum care for patients, air ambulances are fitted with permanently installed intensive care equipment.