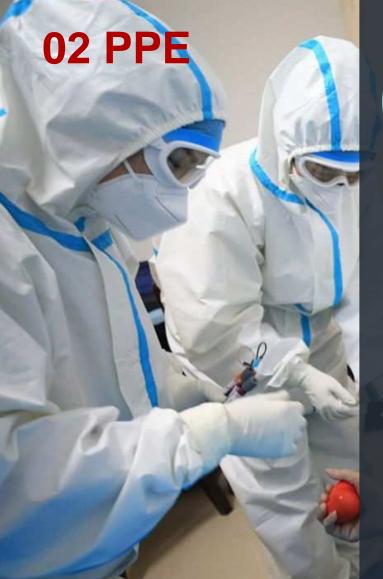

## **02** Personal Protective Equipment

- Antiviral masks, eye protection goggles, disposable bio gloves, disposable bio clean sterile coveralls, etc.
- Sanitizers, antibacterial hydrogel and disinfection wipe products 82% ethanol

## **Protective Coverall Suit**

- Antistatic lightweight low-linting
- Clean Tough material
- Comfort & protection
- Hospital use
- Microporous Coverall Suit (with or without leg)