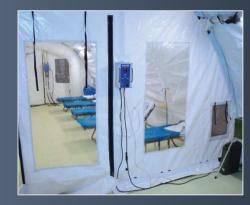

# **Negative Pressure ISOLATION SYSTEM**

### Meets CDC guidelines set by the Healthcare Infection Control Practices Advisory Committee

#### **System Features:**

- ✓ Shelter and HVAC
- ✓ Negative Pressure Air Scrubber... HEPA and UV Germicidal Filtration
- ✓ Monitor Alarm system
- ✓ Variable Size Isolation Space & Anteroom
- ✓ System can be converted to a Positive Pressure Clean Room
- ✓ Single Shelter 10 Beds capacity Configurations for up to 200-Beds
- ✓ Operational in 24 hours