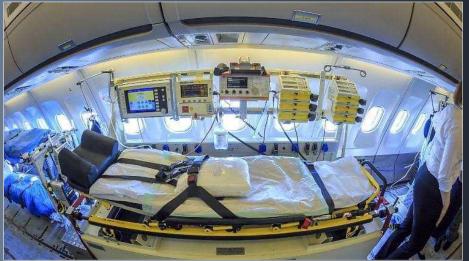

## **05 MEDEVAC services**

#### Medical Evacuation (Air/Sea/Land)

Fully equipped air and land ambulances, with experienced medical personnel to ensure a safe journey from a ship any point in the world to the closest required hospital. To provide optimum care for patients, air ambulances are fitted with permanently installed intensive care equipment.

#### International / National Bed-to-Bed Service

We make arrangements to take patients from a hospital bed abroad to a hospital bed at home. Our comprehensive bed-to-bed service not only includes an air ambulance flight; it also includes full ground service, such as the co-ordination of all journeys by ambulance.