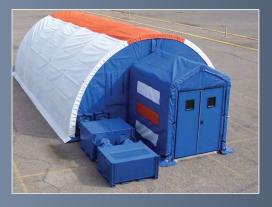

### **04** Temporary Sanitary Modular Shelters

Rapid deployments tents, modular buildings

### DEFENSE

Heavy duty pneumatic shelters for all weather conditions. Modular products Variety of configurations such as command post, mobile hospital, canteen, gym, workshop or warehouse.

### RESCUE

Light inflatable structures for emergency use, temporal use, or heavy duty structures for semi-permanent personnel or refugee accommodation; warehouse, field hospital, canteen, etc.

### **INDUSTRY**

Rapid deployment protection shelters for industry, construction site work or agriculture. All are made of high tech coated fabrics and from materials conforming to EU norms