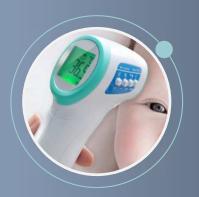

### INFRARED THERMOMETER

Quick and easy to perform. Suitable for preliminary or emergency medical screening and for use in medical facilities with limited resources

FLOOR

A surface system widely used by many key NATO forces, for military helipads, storage, shelter flooring, workshops and access-ways