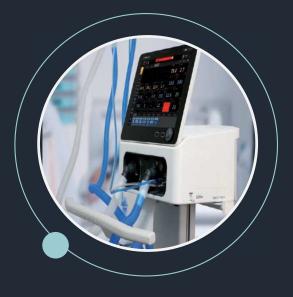

# Sanitizer / Disinfection

SANITIZERS Alcohol Content >75%

**Roll Tissue** 

**Alcohol Cotton Ball** 

**Alcohol Pad** 

DISINFECTION Anti-Bacterial Liquid

**Removable Tissue** 

A compact turbine driven ventilator with multifunction, covers the non-invasive and invasive ventilation, and is suitable for treatment of most patient type. Its innovative expiration valve disassembling concept brings more ease and efficiency for the sterilization process

### VENTILATORS