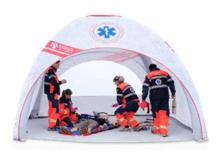

### RESCUE

Light inflatable structures for emergency use, temporal use, or heavy duty structures for semi-permanent personnel or refugee accommodation; warehouse, field hospital, canteen, etc.

#### Medical Evacuation (Air/Sea/Land)

Fully equipped air and land ambulances, with experienced medical personnel to ensure a safe journey from a ship any point in the world to the closest required hospital. To provide optimum care for patients, air ambulances are fitted with permanently installed intensive care equipment.