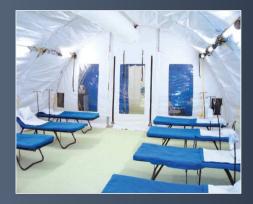

# 04 Temporary Sanitary Modular Shelters

Why South Korea was able to control the PANDEMIA COVID-19?

Because the South Korean Government decided to established TEST CHECK Points in all Cities in all neuralgic points applying RAPID TESTs massively to the population to understand who was infected

5 BBG Shelter in a 20" Container

# **Negative Pressure ISOLATION SYSTEM**

#### **System Features:**

- ✓ Shelter and HVAC
- ✓ Negative Pressure Air Scrubber... HEPA and UV Germicidal Filtration
- ✓ Monitor Alarm system
- ✓ Variable Size Isolation Space & Anteroom
- ✓ System can be converted to a Positive Pressure Clean Room
- ✓ Single Shelter 10 Beds capacity Configurations for up to 200-Beds
- ✓ Operational in 24 hours