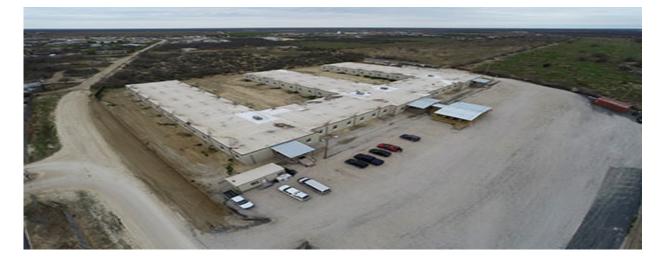

## **Artemis Lodge at Carrizo**

43,000 Sq.Ft. Single-Story Workforce Housing Facility Dimmit County: 143 Service Company Road, Carrizo Springs TX 78834 Located 79 Miles from Laredo, 118 Miles from San Antonio Offering: Buildings for Sale, as is where is. Land Lease Available.

**DETAILS**:

- 99 Guest Rooms setup for double occupancy
- All rooms located in interior hallways
- 2 Lounges, 4 Laundry Rooms, Gym, Game Room
- 1 Administrative Building
- 2 Residential Mobile Homes-Staff Housing
- Large Outdoor Pavilion