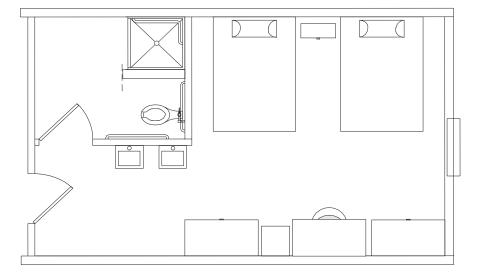

acific Mobile Structures COVID-19 Response Offering Dimmit County Texas Artemis Lodge

GSA Contract Holder GS-07F-5632R Primary NAICS 321992 DUNS 14440419 CAGE 77VQ4

Primary POC Holly Fraser <u>Holly.fraser@pacificmobile.com</u> 512-718-5716



## **Artemis Lodge at Carrizo**

43,000 Sq.Ft. Single-Story Workforce Housing Facility Dimmit County: 143 Service Company Road, Carrizo Springs TX 78834 Located 79 Miles from Laredo, 118 Miles from San Antonio Offering: Buildings for Sale, as is where is. Land Lease Available.



**DETAILS**:

- 99 Guest Rooms setup for double occupancy
- All rooms located in interior hallways
- 2 Lounges, 4 Laundry Rooms, Gym, Game Room
- 1 Administrative Building
- 2 Residential Mobile Homes-Staff Housing
- Large Outdoor Pavilion







## **Guest Room Layout**



## **Guest Building Layout**