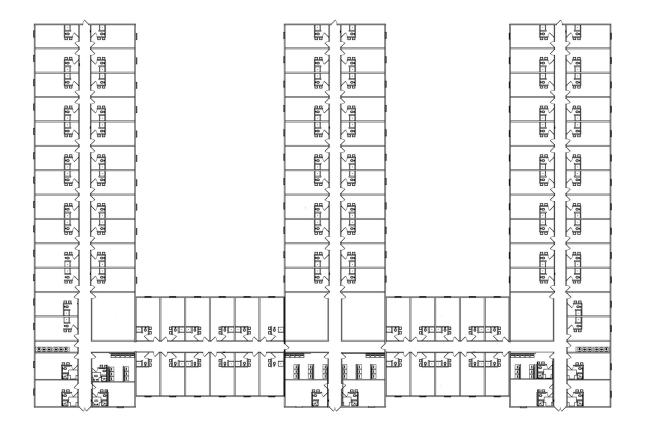

9 Response Offering Dimmit County Texas Artemis Lodge

GSA Contract Holder GS-07F-5632R Primary NAICS 321992 DUNS 14440419 CAGE 77VQ4

Primary POC Holly Fraser <u>Holly.fraser@pacificmobile.com</u> 512-718-5716



## **Artemis Lodge at Carrizo**

43,000 Sq.Ft. Single-Story Workforce Housing Facility Dimmit County: 143 Service Company Road, Carrizo Springs TX 78834 Located 79 Miles from Laredo, 118 Miles from San Antonio Offering: Buildings for Sale, as is where is. Land Lease Available.



**DETAILS**:

- 99 Guest Rooms setup for double occupancy
- All rooms located in interior hallways
- 2 Lounges, 4 Laundry Rooms, Gym, Game Room
- 1 Administrative Building
- 2 Residential Mobile Homes-Staff Housing
- Large Outdoor Pavilion







## **Guest Room Layout**



## **Guest Building Layout**