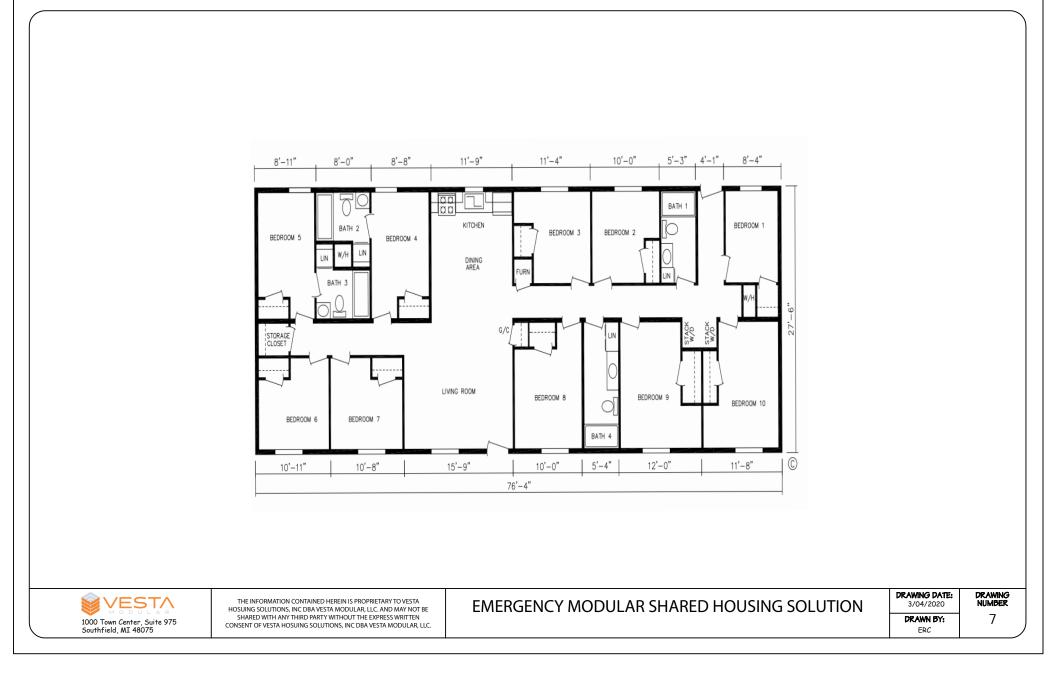

| 1.0                 |
| GR00095        | On Ground Office 08X20                  | Houston              | ТХ               | 1.0                 |
| GR00082        | On Ground Office 08X20                  | Houston              | ТХ               | 1.0                 |
| EXMO166        | Modular Office, 56 x 96                 | South Central Region |                  | 8.0                 |
| EXMO178        | Modular Office/Medical Building 48 x 63 | South Central Regi   | on               | 4.0                 |
| EXCR172        | Modular Classroom, 76 x 132             | South Central Regi   | on               | 11.0                |
|                |                                         |                      |                  |                     |