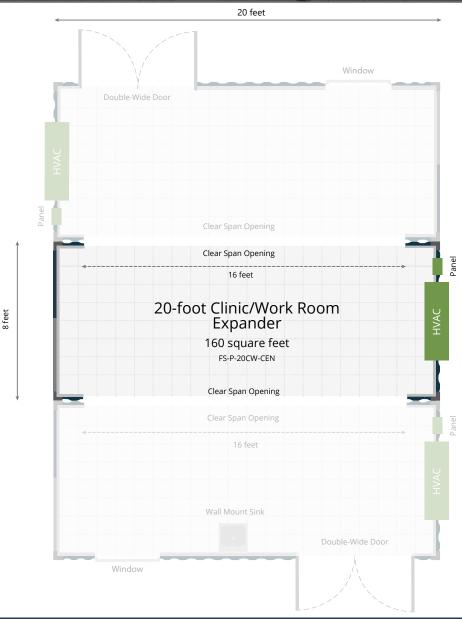

# FALCON STRUCTURES 20-FT CLINIC/WORK ROOM EXPANDER FS-P-20CW-CEN

- Washable FRP walls over wood framing and batt insulation
- Epoxy covered floor for ease in cleaning and disinfecting
- Two 16-foot wide clear span openings
- Two standard 4-foot light fixtures, each with two 4-foot LED tubes
- Two quad 110V outlets

- 125A panel with disconnect that can be fed by a generator
- One data pass-through
- One 15K PTAC unit
- Built in a standard, one-trip (close to new) container

## **EXTERIOR**

| Width   | 8-feet          |
|---------|-----------------|
| Length  | 20-feet         |
| Height* | 8-feet 6-inches |

| Width   | 7-feet            |
|---------|-------------------|
| Length  | 18-feet, 6-inches |
| Height* | 7-feet, 6-inches  |