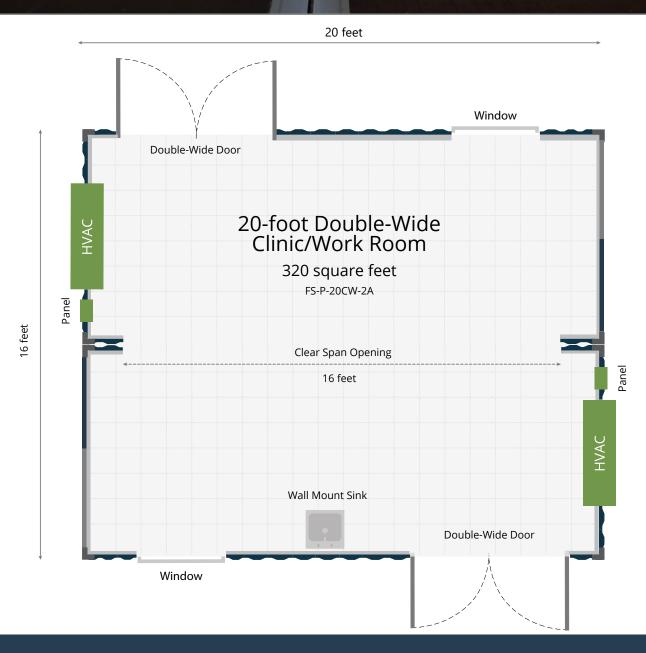

# 20-FT DOUBLE-WIDE CLINIC/WORK ROOM

FS-P-20CW-2A

- Washable FRP walls over wood framing and batt insulation
- Epoxy covered floor for ease in cleaning and disinfecting
- One wall mount sink
- Two sets of double-wide exterior personnel doors, 6-foot wide by 6-foot, 8-inches tall, with egress hardware
- Two 3-foot by 3-foot windows
- Two 16-foot wide clear span openings

- Four standard 4-foot light fixtures, each with two 4-foot LED tubes
- Ten quad 110V outlets
- 125A panel with disconnect that can be fed by a generator
- Two data pass-throughs
- Two 15K PTAC units
- Built in two standard, one-trip (close to new) containers

## **EXTERIOR**

| Width   | 16-feet          |
|---------|------------------|
| Length  | 20-feet          |
| Height* | 8-feet, 6-inches |

| Width   | 15-feet           |
|---------|-------------------|
| Length  | 18-feet, 6-inches |
| Height* | 7-feet. 6-inches  |