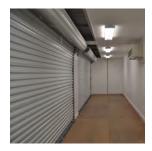

## TABLE OF CONTENTS

20-Foot Mini Clinic/Work Room

20-Foot Double-Wide Clinic/Work Room

20-Foot Clinic/Work Room Expander

40-Foot Double-Wide Clinic/Work Room

- Washable FRP walls over wood framing and batt insulation
- Operable cargo doors
- Epoxy covered floor for ease in cleaning and disinfecting
- One wall mount sink
- One 3-foot wide exterior personnel door with egress hardware
- Two 3-foot by 3-foot window

- Two standard 4-foot light fixtures, each with two 4-foot LED tubes
- Seven quad 110V outlets
- 125A panel with disconnect that can be fed by a generator
- One data pass-through
- One 15K PTAC unit
- Built in a standard, one-trip (close to new) container

# TOP RAPID RESPONSE MODIFICATION OPTIONS

Work Surface

**Cabinets** 

Portable Sinks

Pass-Through Window

Lockers

Window in Door

Roll-Up Doors