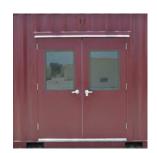

# 20-FT DOUBLE-WIDE CLINIC/WORK ROOM

FS-P-20CW-2A

- Washable FRP walls over wood framing and batt insulation
- Epoxy covered floor for ease in cleaning and disinfecting
- One wall mount sink
- Two sets of double-wide exterior personnel doors, 6-foot wide by 6-foot, 8-inches tall, with egress hardware
- Two 3-foot by 3-foot windows
- Two 16-foot wide clear span openings

# 40-FT DOUBLE-WIDE CLINIC/ WORK ROOM

FS-P-40CW-AB

- Washable FRP walls over wood framing and batt insulation
- Epoxy covered floor for ease in cleaning and disinfecting
- One wall mount sink
- Two sets of double-wide exterior personnel doors, 6-foot wide by 6-foot, 8-inches tall, with egress hardware
- Two 16-foot wide clear span openings
- Two 6-foot by 3-foot windows

Double-Wide Doors

Security Light