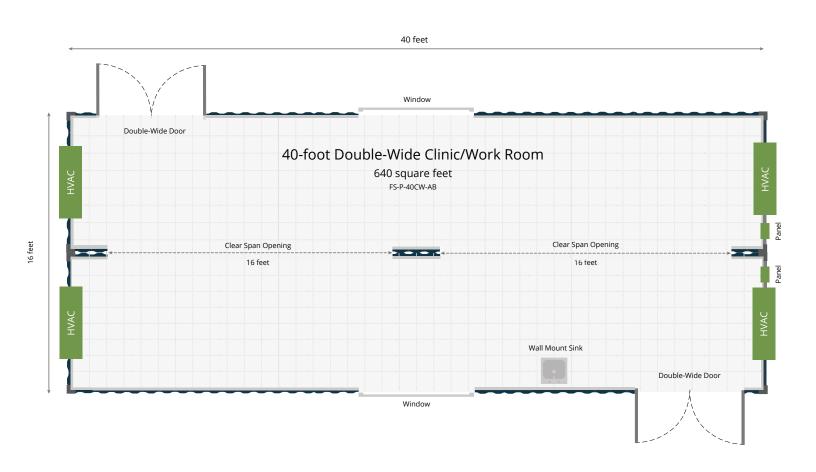

# 40-FT DOUBLE-WIDE CLINIC/ WORK ROOM

FS-P-40CW-AB

- Washable FRP walls over wood framing and batt insulation
- Epoxy covered floor for ease in cleaning and disinfecting
- One wall mount sink
- Two sets of double-wide exterior personnel doors, 6-foot wide by 6-foot, 8-inches tall, with egress hardware
- Two 16-foot wide clear span openings
- Two 6-foot by 3-foot windows

- Eight standard 4-foot light fixtures, each with two 4-foot LED tubes
- Twelve quad 110V outlets
- 125A panel with disconnect that can be fed by a generator
- Two data pass-throughs
- Four 15K PTAC units
- Built in two standard, one-trip (close to new) containers

## **EXTERIOR**

| Width   | 16-feet          |
|---------|------------------|
| Length  | 40-feet          |
| Height* | 9-feet. 6-inches |

| Wiath   | 15-feet           |
|---------|-------------------|
| Length  | 38-feet, 7-inches |
| Height* | 8-feet, 6-inches  |