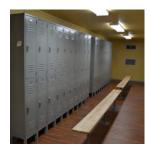

# TOP RAPID RESPONSE MODIFICATION OPTIONS

Work Surface

**Cabinets** 

Portable Sinks

Pass-Through Window

Lockers

Window in Door

Roll-Up Doors