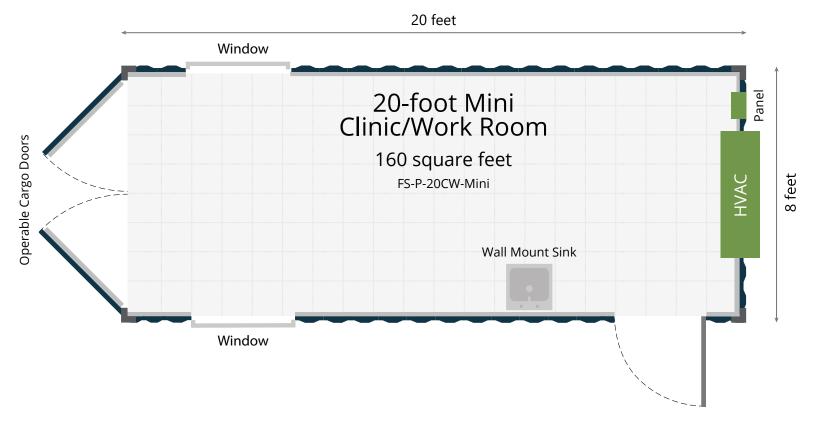

## TABLE OF CONTENTS

20-Foot Mini Clinic/Work Room

20-Foot Double-Wide Clinic/Work Room

20-Foot Clinic/Work Room Expander

40-Foot Double-Wide Clinic/Work Room

- Washable FRP walls over wood framing and batt insulation
- Operable cargo doors
- Epoxy covered floor for ease in cleaning and disinfecting
- One wall mount sink
- One 3-foot wide exterior personnel door with egress hardware
- Two 3-foot by 3-foot window

- Two standard 4-foot light fixtures, each with two 4-foot LED tubes
- Seven quad 110V outlets
- 125A panel with disconnect that can be fed by a generator
- One data pass-through
- One 15K PTAC unit
- Built in a standard, one-trip (close to new) container

## **EXTERIOR**

| Width   | 8-feet           |
|---------|------------------|
| Length  | 20-feet          |
| Height* | 8-feet, 6-inches |

| Width   | 7-feet            |
|---------|-------------------|
| Length  | 18-feet, 6-inches |
| Height* | 7-feet, 6-inches  |