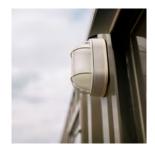

d, one-trip (close to new) containers

## **EXTERIOR**

| Width   | 16-feet          |
|---------|------------------|
| Length  | 40-feet          |
| Height* | 9-feet. 6-inches |

| Wiath   | 15-feet           |
|---------|-------------------|
| Length  | 38-feet, 7-inches |
| Height* | 8-feet, 6-inches  |

<sup>\*</sup>Heights are based off a standard shipping container. Taller high-cube containers are available upon request.



<sup>\*\*</sup>All specifications and pricing subject to change without notice.

<sup>\*\*\*</sup>Dimensions are approximate, as containers vary from manufacturer to manufacturer.

# TOP RAPID RESPONSE MODIFICATION OPTIONS



Work Surface



**Cabinets** 



Portable Sinks



Pass-Through Window



Lockers



Window in Door



Roll-Up Doors



Double-Wide Doors



Security Light